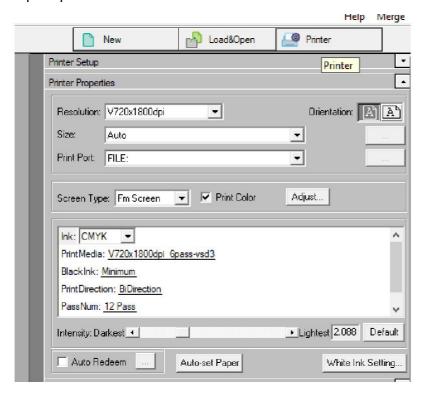

## **Install Profile - Square Ink Bottles**

### **Install profile profile Maintop RIP**

- Download the ICC profile on your printer PC via <a href="www.dimix.com/dtf-downloads">www.dimix.com/dtf-downloads</a>
- Create a folder on your desktop, name it 'ICC profile Maintop' and put this ICC file in it.

# Step 1

Open "printer" tab





### Step 2

Open "adjust color" tab and click "load CMYK curve"





#### Step 3

Browse to the folder that says "square bottle.icc" (downloaded from dimix.com) and click on load.



Set Ink Limits Cyan 80, Magenta 100, Yellow 100, Black 85





### Step 4

### **Setting Powderfix temperature:**

For round ink bottles, the temperature setting on the powderfix is 115 plate and 125 top heater

For empty ink bottles, the temperature setting on the powderfix is 105 plate and 105 top heater

Press "set" then use the up/down button to set 105 degrees (green display), do this for both the plate and top heater.