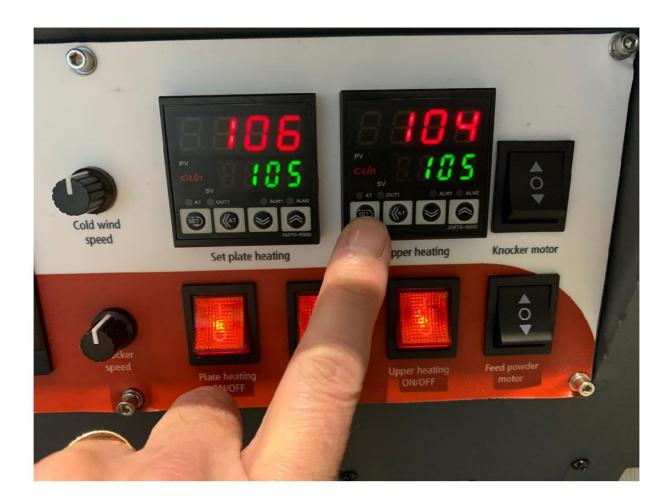

### **Setting Powderfix temperature:**

For round ink bottles, the temperature setting on the powderfix is 115 plate and 125 top heater

For empty ink bottles, the temperature setting on the powderfix is 105 plate and 105 top heater

Press "set" then use the up/down button to set 105 degrees (green display), do this for both the plate and top heater.