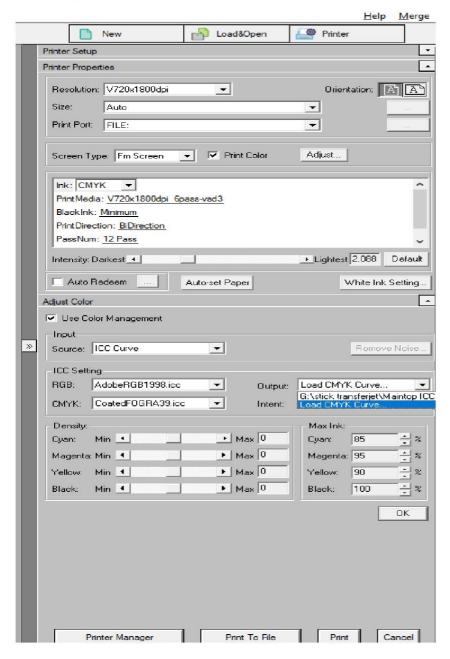

## **Install Profile - Square Ink Bottles**

### **Install profile profile Maintop RIP**

- Download the ICC profile on your printer PC via <a href="www.dimix.com/dtf-downloads">www.dimix.com/dtf-downloads</a>
- Create a folder on your desktop, name it 'ICC profile Maintop' and put this ICC file in it.

# Step 1

Open "printer" tab





### Step 2

Open "adjust color" tab and click "load CMYK curve"





#### Step 3

Browse to the folder that says "square bottle.icc" (downloaded from dimix.com) and click on load.



Set Ink Limits Cyan 80, Magenta 100, Yellow 100, Black 85





### Step 4

### **Setting Powderfix temperature:**

For round ink bottles, the temperature setting on the powderfix is 115 plate and 125 top heater

For empty ink bottles, the temperature setting on the powderfix is 105 plate and 105 top heater

Press "set" then use the up/down button to set 105 degrees (green display), do this for both the plate and top heater.