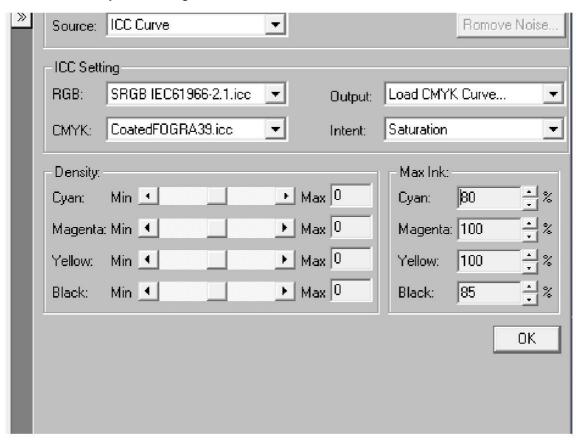

#### Step 3

Browse to the folder that says "square bottle.icc" (downloaded from dimix.com) and click on load.

Set Ink Limits Cyan 80, Magenta 100, Yellow 100, Black 85

### Step 4