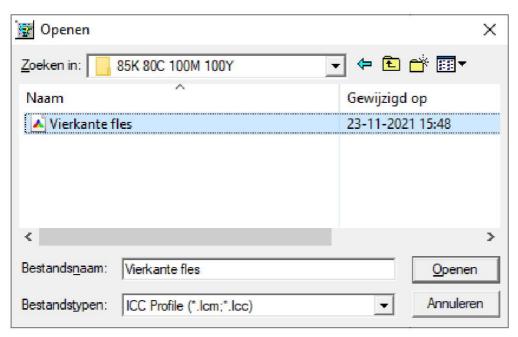

#### Step 3

Browse to the folder that says "square bottle.icc" (downloaded from dimix.com) and click on load.

Set Ink Limits Cyan 80, Magenta 100, Yellow 100, Black 85