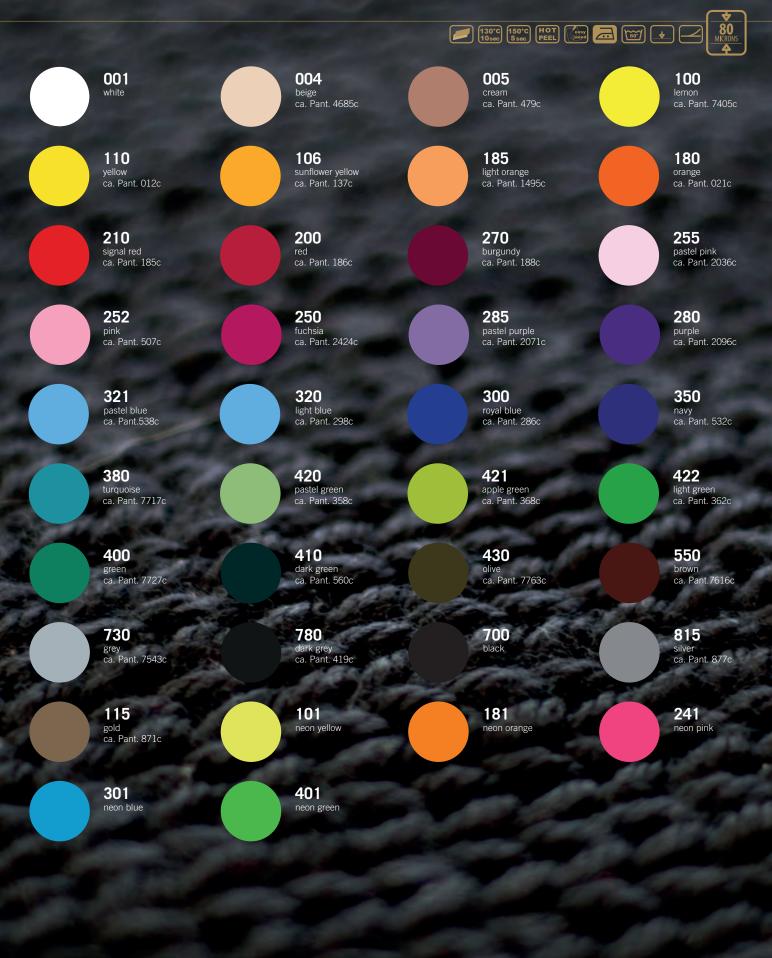

## A CLASSIC AND DURABLE FILM, WITH A STICKY POLYESTER FILM CARRIER.

As there are so many colors available in the range, the material is perfect for multi-color designs. With a matte finish, and soft hand, and high opacity. Perfect for producing smaller designs. CAD-CUT® SportsFILM is a very lightweight polyurethane film available in a large range of colours enabling you to produce your own individual look. It is supplied on a self-adhesive polyester carrier, it gives excellent opacity and produces a matte finish. It is ideal for producing multi-colour designs with intricate detail.

#### AVAILABLE IN

50 cm x 25 m rolls