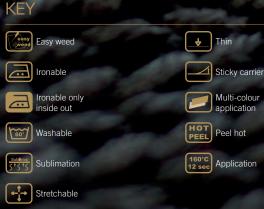

### APPLICATION INSTRUCTIONS

- Temperature: 130°C
- Time: 10 sec.
- Pressure: medium
- (#4-6 on Hotronix<sup>®</sup>)
- Peel: cold

# CARE INSTRUCTIONS

Mashine wash up to 40° C using mild detergent. Do not use bleach. Dry at normal dryer settings on household machines. Do not dry-clean. Can be directly ironed.

#### STORAGE

Store in cool, dry area. Avoid direct heat, sunlight and humidity.