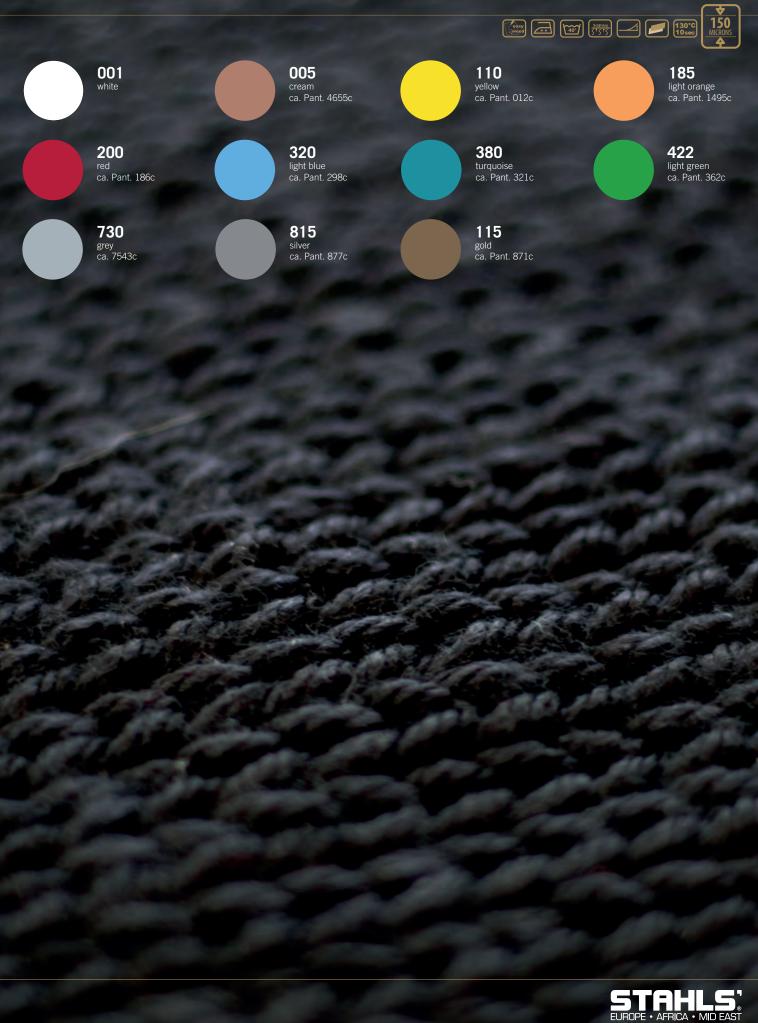

#### AVAILABLE IN

50 cm x 25 m rolls

#### **RECOMMENDED FABRICS**

- 100% polyester
- 100% sublimated polyester
- Polyester-cotton blends
- Polyester caps
- Polyester mesh