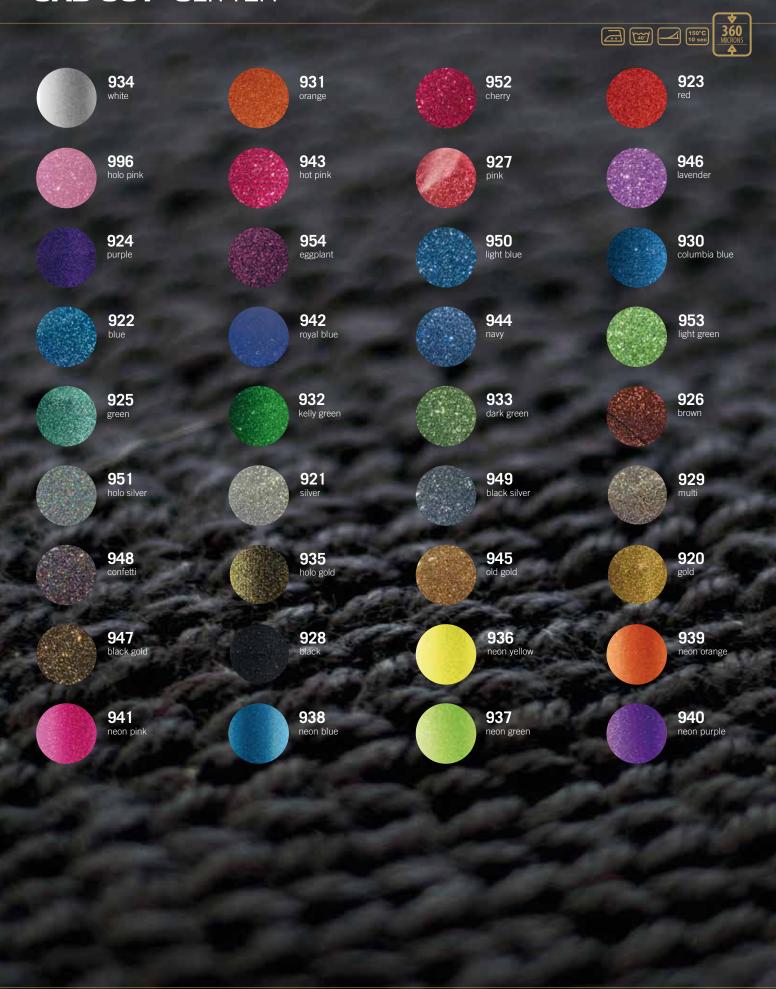

# GLITTER FLAKE HEAT TRANSFER MATERIAL IS THE MOST POPULAR OPTION FOR CREA-TING SPECIAL EFFECTS.

Your design potential and possibilities are endless with over 38 colours to choose from!

# **AVAILABLE IN**

50 cm x 25 m rolls