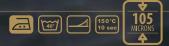

## APPLICATION INSTRUCTIONS

- Temperature: 150°C
- Time: 10 sec.
- Pressure: medium
- (#4-6 on Hotronix®)
- Peel: cold