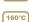

APPLICATION INSTRUCTIONS

- Temperature: 130°C Time: 10 sec. / 5 sec. • Pressure: medium (#4-6 on Hotronix®)
- Peel: cold