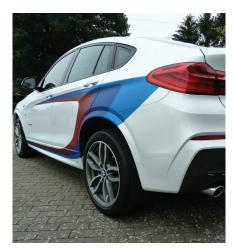

## **COLOUR WAVE**

Our cast colour wave films change colour depending on the angle at which you look at them and on the incidence of light. With these films you create the most stunning effects. Available in 6 colours