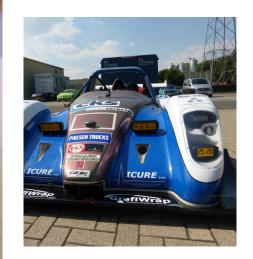

## PEARLESCENT

Our cast mother of pearl films, more commonly known as our Exclusive series, is a high end range of wrapping films, which allows you to create the most stunning designs in high gloss pearly or silky effects. Available in a wide range of colours.

## **STARDUST**

Bling ! Our high quality cast stardust films hold a large amount of sparkling parts, which reflect the sunlight and guarantee a dazzling result. Thanks to their extreme flexibility, they are ideal for vehicle wrapping. Available in 7 colours.