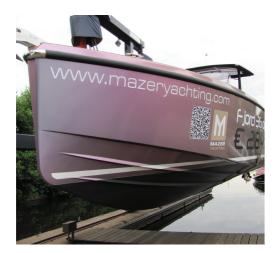

## PEARLESCENT

Our cast mother of pearl films, more commonly known as our Exclusive series, is a high end range of wrapping films, which allows you to create the most stunning designs in high gloss pearly or silky effects. Available in a wide range of colours.