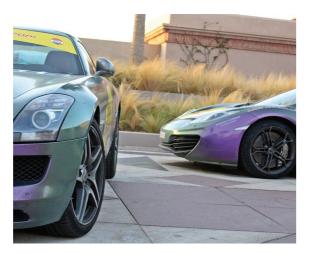

## PEARLESCENT

Our cast mother of pearl films, more commonly known as our Exclusive series, is a high end range of wrapping films, which allows you to create the most stunning designs in high gloss pearly or silky effects. Available in a wide range of colours.

## **COLOUR WAVE**

Our cast colour wave films change colour depending on the angle at which you look at them and on the incidence of light. With these films you create the most stunning effects. Available in 6 colours